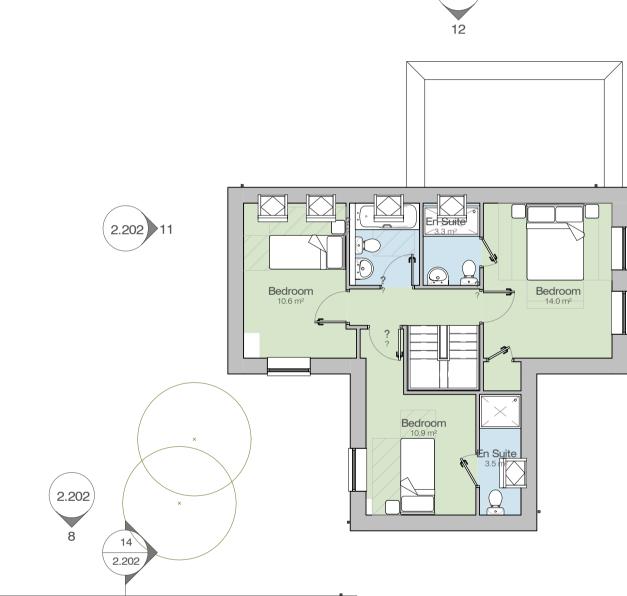

## rba architects limited

t: 07809 342 990 e: mail @rba-architects.co.uk w: w w w . r b a - architects.co.uk

Proposed Residential Development 7 Selsmore Avenue Hayling Island PO11 9PB

Floor Plans - Level 01 Proposed Perspective views

1. Level 01 - Proposed scale 1: 100

2.201